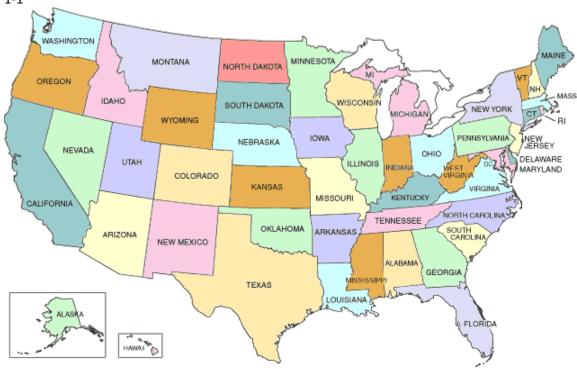

1<sup>st</sup> Grade-South America Name\_\_\_\_\_\_ Teacher's Name \_\_\_\_\_ Fern Bluff RRISD PTA – Geography Superstars

1-1

Please circle the correct answer.

- 1. Which state does not share a border with Texas?
  - a. Oklahoma
  - b. New Mexico
  - c. California
  - d. Louisiana
- 2. Which state is west of Kansas?
  - a. Iowa
  - b. Texas
  - c. Nebraska
  - d. Colorado
- 3. Which state is a peninsula?
  - a. Utah
  - b. Florida
  - c. Pennsylvania
  - d. Illinois

- 4. Which state is on the West Coast?
  - a. California
  - b. North Carolina
  - c. Texas
  - d. Florida
- 5. Which state is on the East Coast?
  - a. Texas
  - b. Montana
  - c. Oregon
  - d. New Jersey
- 6. Which state does not border Mexico?
  - a. California
  - b. Texas
  - c. Colorado
  - d. New Mexico