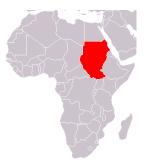

- 4. Identify the smallest African country?
  - a. Djibouti
  - b. Lesotho
  - c. Gambia
  - d. Rwanda

- 5. Identify the largest country in African mainland?
  - a. Senegal
  - b. Rwanda
  - c. Sudan
  - d. South Africa