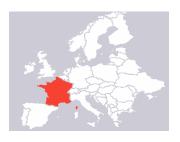

- 2. Identify this European country?
  - a. France
  - b. Germany
  - c. Spain
  - d. Portugal

- 3. Identify this European country?
  - a. Norway
  - b. Sweden
  - c. Denmark
  - d. Finland

Teacher's Name