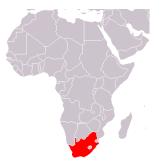

- 6. Which country was Nelson Mandala the leader of?
  - a. South Africa
  - b. Nigeria
  - c. Egypt
  - d. Mozambique