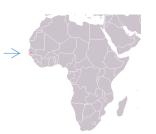

- 4. Identify the smallest African country?
  - a. Djibouti
  - b. Lesotho
  - c. Gambia
  - d. Rwanda

- 5. Identify the largest country in African mainland?
  - a. Senegal
  - b. Rwanda
  - c. Sudan
  - d. South Africa