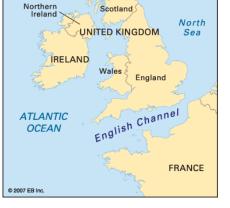

- 6. The English Channel has a tunnel underneath for travelling.
  - a. True
  - b. False

Alaska

- 7. Match the state with its capital
  - Denver
  - Arkansas Dover
  - Colorado Boise
    - Juneau
  - Georgia Little Rock
    - Atlanta
  - Kentucky