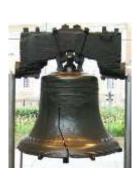

- 6. What city is the Liberty Bell located in?
  - a. Philadelphia
  - b. Memphis
  - c. Baltimore
  - d. Fort Worth

- 7. What city is the Space Needle in?
  - a. Dallas
  - b. Phoenix
  - c. Seattle
  - d. Atlanta