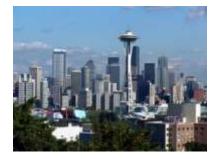

- 6. What city is the Liberty Bell located in?
  - a. Philadelphia
  - b. Memphis
  - c. Baltimore
  - d. Fort Worth

- 7. What city is the Space Needle in?
  - a. Dallas
  - b. Phoenix
  - c. Seattle
  - d. Atlanta