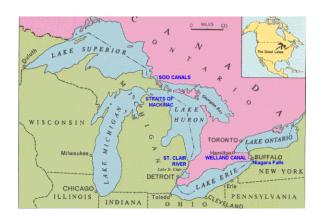

Fern Bluff RRISD PTA – Geography Superstars 5-4

Please circle the correct answer.

- 1. What does a compass rose show?
  - a. Distance
  - b. Cardinal directions
  - c. The equator
  - d. longitude



- 2. Which country is in Africa?
  - a. South Korea
  - b. Sudan
  - c. Germany
  - d. Tibet
- 3. Match the countries with their capital

Brunei New Delhi India Vientiane Kazakhstan Ulaanbaatar

Laos Bandar Seri Begawan

Malaysia Astana Mongolia Kuala Lumpur



- 4. The Great Lakes are located between\_\_\_\_\_ and United States.
  - a. Switzerland
  - b. Mexico
  - c. Canada
  - d. India
- 5. The following facts of Rub' al Khali desert in Asia are true, except
- a. It is considered the world's largest sand
- b. Covers an area larger than France across Saudi Arabia, Oman, the United Arab Emirates, and Yemen.
- c. The desert is known as the Empty Quarter
- d. A lot of tribes live in this desert
- 6. The closest neighbors to Australia are (check all that apply):
  - a. United States
  - b. New Zealand
  - c. Papa New Guinea