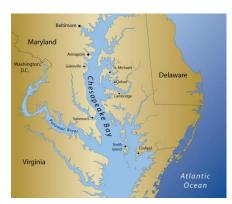

5<sup>th</sup> Grade – Australia Name\_

Teacher's Name

Fern Bluff RRISD PTA – Geography Superstars 5-6

Please circle the correct answer.

- 1. Chesapeake Bay is located in this state?
  - a. Delaware
  - b. Virginia
  - c. Maryland
  - d. Washington, D.C.