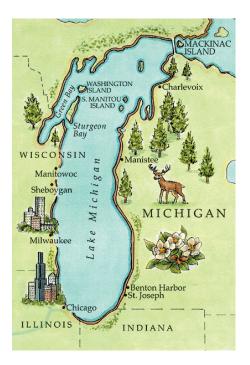

Teacher's Name

- 5. Which state does Lake Michigan border?
  - a. Virginia
  - b. New Mexico
  - c. Montana
  - d. Michigan

- 6. Italy is shaped like \_\_\_\_\_.
  - a. dog
  - b. boot
  - hand c.
  - d. bus