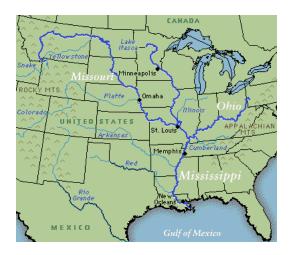

- 1. A map scale shows\_\_\_\_\_\_.
  - a. where the shopping malls are located
  - b. how far things are from one another
  - c. how deep the ocean is
  - d. none of these

- 2. Which river is located in the United States?
  - a. Mississippi River
  - b. Amazon River
  - c. Han River
  - d. Ganges River
- 3. Which state is in the Midwest of the United States?
  - a. California
  - b. New Jersey
  - c. Georgia
  - d. Missouri
- 4. What is the abbreviation of Texas?
  - a. CA
  - b. TX
  - c. LA
  - d. OK