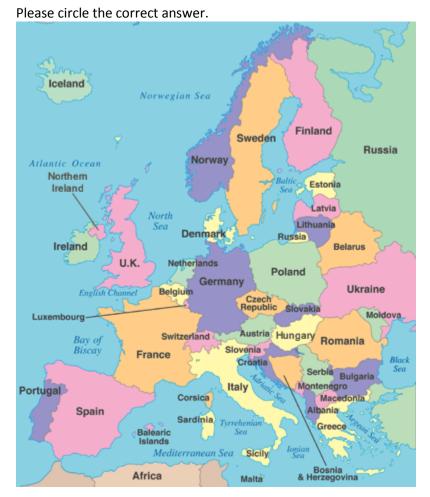

2<sup>nd</sup> Grade-Europe Name \_\_\_\_\_ Teacher's Name \_\_\_\_\_ Fern bluff RRISD PTA – Geography Superstars

2-12

- 1. Poland borders \_\_\_\_\_\_.
  - a. Spain
  - b. Africa
  - c. U.K.
  - d. Germany
- 2. Italy is shaped like a \_\_\_\_\_\_.
  - a. puppy
  - b. pig
  - c. boot
  - d. apple
- 3. Russia is next to \_\_\_\_\_\_.
  - a. France
  - b. Italy
  - c. Finland
  - e. Romania

- 4. The Baltic Sea is surrounded by .
  - a. Sweden
  - b. Lithuania
  - c. Finland
  - d. All of the above
- 5. The Black Sea is surrounded by \_\_\_\_\_\_.
  - a. France
  - b. Germany
  - c. Africa
  - d. Romania
- 6. Switzerland is neighbors to \_\_\_\_\_\_.
  - a. Spain
  - b. France
  - c. Africa
  - d. Iceland