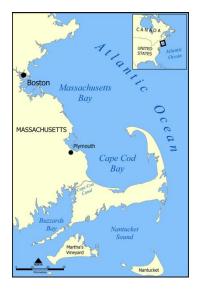

- 6. Mount St. Helen is \_\_\_\_\_\_.
  - a. a sea
  - b. a volcano
  - c. a state
  - d. a religious figure

- 7. Cape Cod is located in \_\_\_\_\_.
  - a. Florida
  - b. Louisiana
  - c. Massachusetts
  - d. Canada