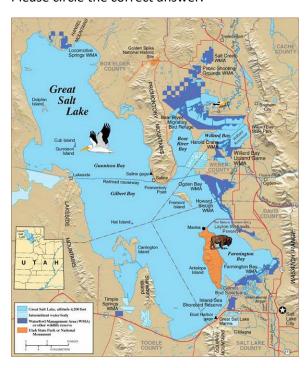

3-5

3<sup>rd</sup> Grade – Asia Name\_\_\_\_\_ Teacher's Name \_\_\_\_\_ Fern Bluff RRISD PTA – Geography Superstars

·

Please circle the correct answer.

- 1. The Great Salt Lake is \_\_\_\_\_
  - a. filled with fresh water
  - b. a tiny pond
  - c. only full when it rains
  - d. filled with salt water